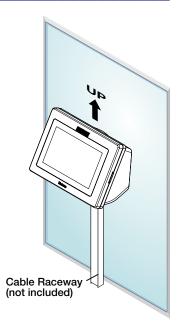

If required, mount an adhesive raceway (not provided) to run the cable (see the figure below).

- **9.** Press the touchpanel onto the wall plate adapter. Four catches hold it in place.
- 10. If the bezel has been removed, snap it back into place.